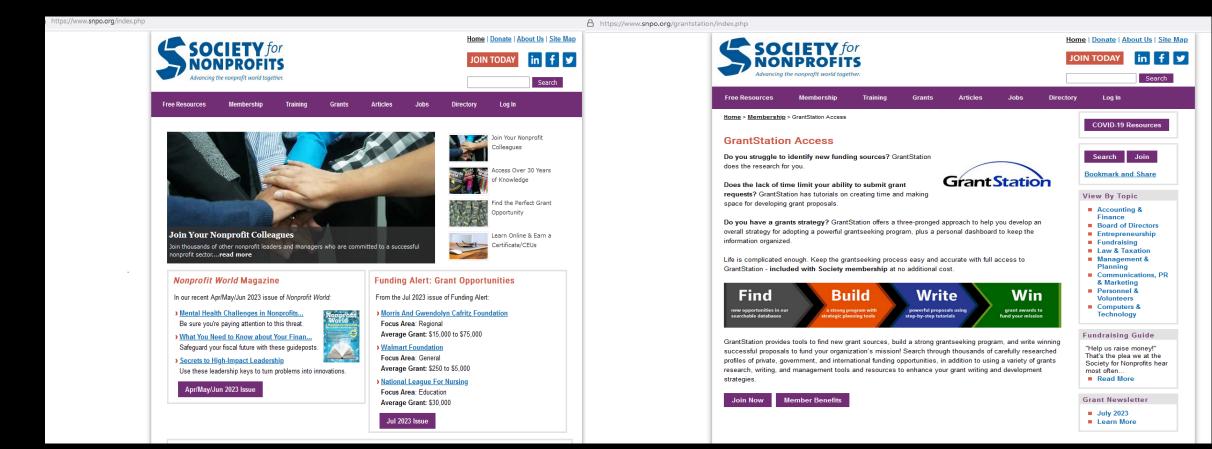

## SOCIETY FOR NONPROFITS HTTPS://WWW.SNPO.ORG/ JOIN FOR \$129 A YEAR AND RECEIVE GRANT STATION ACCESS VALUED AT \$699 FOR FREE